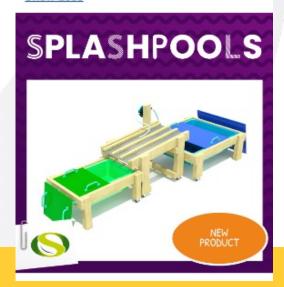

### Sovereign Play Equipment

Introducing our new mobile and multi-use Splashpools  $\stackrel{\triangle}{\Box}$ 

There are two different size Splashpools to suit your area, or they can be purchased together in conjunction with the Splashpool Link to make endless configurations.

The heavy-duty caster wheels allow them to be easily moved around and stored away when not in use. Each pool is removable from its frame, as well as having a drainage point at its base so any water can be cleared.

Optional lids can also be purchased which can be used to cover the whole pool when not in use, or a single lid can be used as a play station above water.

Find out more >>

https://sovereignplayequipment.co.uk/sens ory-playground-e...