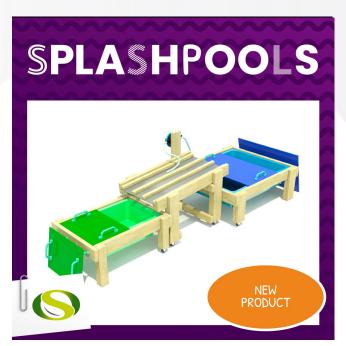

# Splashpools

Introducing our new mobile and multi-use Splashpools •

There are two different size Splashpools to suit your area, or they can be purchased together in conjunction with the Splashpool Link to make endless configurations.

The heavy-duty caster wheels allow them to be easily moved around and stored away when not in use. Each pool is removable from its frame, as well as having a drainage point at its base so any water can be cleared.

Optional lids can also be purchased which can be used to cover the whole pool when not in use, or a single lid can be used as a play station above water.

Find out more >>

https://sovereignplayequipment.co. uk/sensory-playgroundequipment/sand-and-